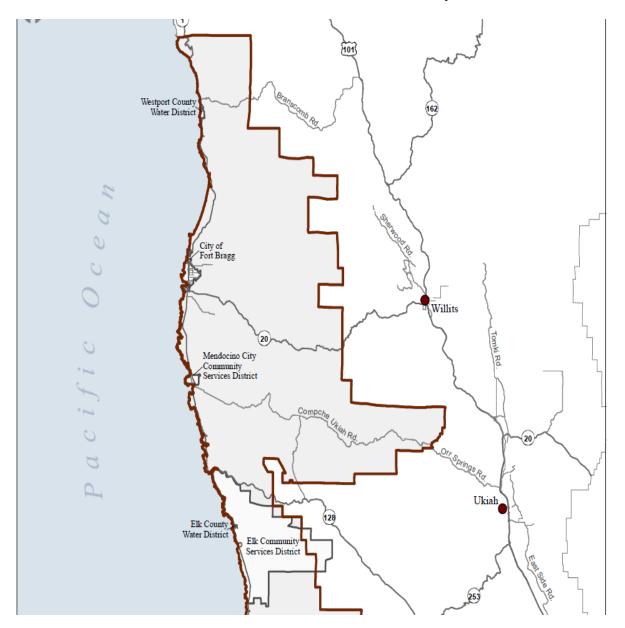

## Mendocino Coast Recreation and Park District

# Recreation Services Grant Program



Grant Application Submittal Deadline: June 4, 2021 @ 5:00 p.m.

#### **MCRPD Mission Statement**

To provide opportunities on the Mendocino Coast that promote physical and mental well-being for everyone, through active play, community enrichment, programs and events.

## **Grant Purpose and Eligibility**

The purpose of the MCRPD Recreation Services Grant Program is to provide funding support to assist non-profit organizations that are based within the jourisdictional boundaries of the Mendocino Recreation and Park District, as means of furthering the overall mission of the District.

## **MCRPD Jurisdiction Map**



### **MCRPD Recreation Services Grant Program**

The Mendocino Coast Recreation and Park District (District) has a limited budget for the Recreation Services Grant Progam to support community based recreation services or enrichment opportunities. These activities must align with the District's mission and vision and further the goals of our strategic plan. Recreation Service Grants are limited to a maximum of \$2,500.

Applications for the FY 2020-2021 Recreation Services Grant Progam will be accepted until June 4, 2021 at 5:00 p.m. Responsive grant applications will be reviewed at the Regular MCRPD Board of Directors Meeting scheduled for Wednesday, June 16, 2021 at 5:30 p.m. Successful grantees will be contacted by phone or email prior to June 16, 2021. Applicants are encouraged to con